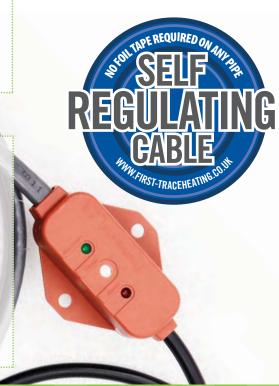

## FROST PROTECTION THE EASY WAY THE ENERGY EFFICIENT TRACE HEATING

Each heater comes complete with an inline thermostat and 1metre supply lead.

Simply attach the heater to the pipework, insulate the pipe and connect into a local 230V power supply.

The inline thermostats are designed to switch prior to the contents freezing making it extremely energy efficient.

- Based on a 2 metre heater the running costs are less than 0.4 pence/hour when activated
- Designed to be fitted by a competent installer
- Self regulating heating cable, no need to install aluminium foil tape to the pipework
- Can be used on the following: