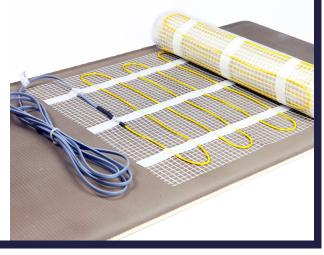

## Description

The Snug Mat is a triple-insulated Class 2 heating mat. The twin wire, single-connection heating cable is woven on to a fibre glass mesh that holds the heating cable together to simplify installation. Manufactured in a wide range of ready-made sizes and with the supply lead wire at one end only. This design offers maximum flexibility to the installer; is easy to plan and lay; and is suitable for large or small areas.

JUG

UNDERFLOOR HEATING

- Available from 1 to 15m<sup>2</sup>
- Available in 230V
- Double insulated
- Designed to be laid on concrete, marine ply or construction boards with tiles, stone
- Ideal for comfort heating in kitchens, bathrooms and wet rooms
- 4m cold tail
- Designed to be laid under ceramic tiles, slate, terracotta, marble, stone and limestone

## Specification

| Output                  | 150W/m²             |
|-------------------------|---------------------|
| Thickness               | 3.3mm               |
| Voltage                 | 230V                |
| Width                   | 500mm               |
| Max. temp output:       | +80°C               |
| Protection Class:       | 1 RCD               |
| Connection:             | One side connection |
| Net colour:             | White               |
| Distance between cable: | 80mm                |