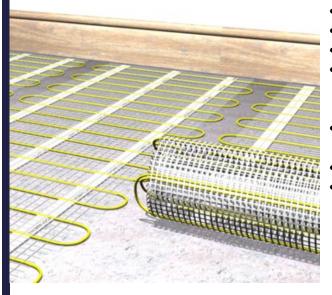

## Description

The Snug Mat is a triple-insulated Class 2 heating mat. The twin wire, single-connection heating cable is woven on to a fibre glass mesh that holds the heating cable together to simplify installation. Manufactured in a wide range of ready-made sizes and with the supply lead wire at one end only. This design offers maximum flexibility to the installer; is easy to plan and lay; and is suitable for large or small areas.

JUG

UNDERFLOOR HEATING

- Available from 1 to 15m<sup>2</sup>
- Available in 230V
- Double insulated
- Designed to be laid on concrete, marine ply or construction boards with tiles, stone
- Ideal for comfort heating in kitchens, bathrooms and wet rooms
- 4m cold tail
- Designed to be laid under ceramic tiles, slate, terracotta, marble, stone and limestone