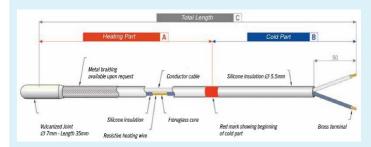

#### DIMENSIONS

All dimensions in mm unless otherwise stated.

### DIMENSIONS

As per diagram.

| Supply<br>Voltage | 40W/m | Heating<br>Part<br>mm | Cold<br>Part<br>mm | Total<br>Length<br>mm |
|-------------------|-------|-----------------------|--------------------|-----------------------|
| 240               | 40    | 1000                  | 1000               | 2000                  |
| 240               | 80    | 2000                  | 1000               | 3000                  |
| 240               | 120   | 3000                  | 1000               | 4000                  |
| 240               | 160   | 4000                  | 1000               | 5000                  |