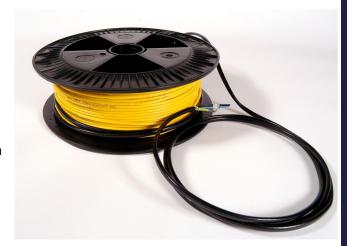

## Description

The Snug Cable is a triple-insulated Class 2 heating mat. The Snug Cable is designed for awkward areas where a mat cannot be used. Manufactured in a wide range of ready-made sizes and with the supply lead wire at one end only. It is supplied on a roll for quick and easy installation. This design offers maximum flexibility to the installer; is easy to plan and lay; and is suitable for large or small areas.

- Available from 10m to 150m
- Available in 230V
- Triple insulated
- Designed to be laid on concrete, marine ply or construction boards with tiles and stone
- Ideal for comfort heating in kitchens, bathrooms and wet rooms
- 4m cold tail

## Specification

Output: 10W/m
Thickness: 2.8mm
Voltage: 230V
Max. temp output: +80°C
Protection Class: 1 RCD

Connection: One side connection

Net colour: Yellow Last Insulation: PVC