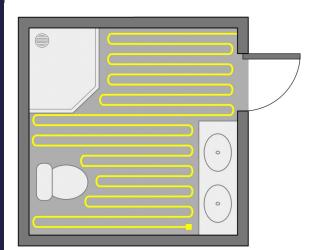

## Description

The Snug Cable is a triple-insulated Class 2 heating mat. The Snug Cable is designed for awkward areas where a mat cannot be used. Manufactured in a wide range of ready-made sizes and with the supply lead wire at one end only. It is supplied on a roll for quick and easy installation. This design offers maximum flexibility to the installer; is easy to plan and lay; and is suitable for large or small areas.

- Available from 10m to 150m
- Available in 230V
- Triple insulated
- Designed to be laid on concrete, marine ply or construction boards with tiles and stone
- Ideal for comfort heating in kitchens, bathrooms and wet rooms
- 4m cold tail