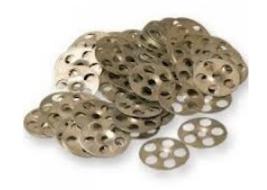

## **Description**

The ThermScrew packs are specifically designed for fixing our insulation construction boards down to both concrete and wood subfloors. The galvanised washers should be fixed down 15 per board, with each pack coming with 50 screws and washers in. The screw gauge is 3.5mm with a counter sunk Philips head and the galvanised washers are 0.9mm thick.

- **Available in packs of 50**
- 15 fitted per board
- . Available from stock
- Next day delivery available.

Electric Trace Heating

**ThermFloor Underfloor Heating** 

Chain Caul Road, Riversway Preston PR2 2PD