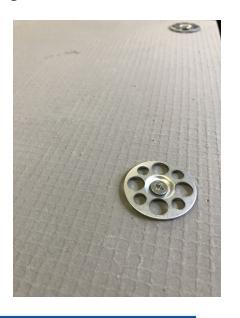

## **Description**

The ThermScrew packs are specifically designed for fixing our insulation construction boards down to both concrete and wood subfloors. The galvanised washers should be fixed down 15 per board, with each pack coming with 50 screws and washers in. The screw gauge is 3.5mm with a counter sunk Philips head and the galvanised washers are 0.9mm thick.